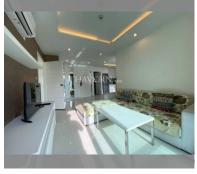

Condo for sale 2 bedroom 75 m<sup>2</sup> in Amazon Residence, Pattaya

## **UNIT PARAMETERS:**

| UID                | FS-240031     |
|--------------------|---------------|
| quota              | foreign quota |
| type               | 2 bedroom     |
| size               | 75m²          |
| floor              | 6             |
| view               | pool view     |
| quality            | not chosen    |
| transfer fee payer | 50/50         |