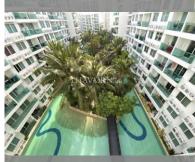

## **UNIT PARAMETERS:**

| UID                | FS-240031     |
|--------------------|---------------|
| quota              | foreign quota |
| type               | 2 bedroom     |
| size               | 75m²          |
| floor              | 6             |
| view               | pool view     |
| quality            | not chosen    |
| transfer fee payer | 50/50         |