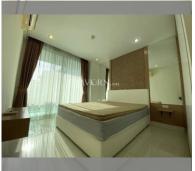

Condo for sale 2 bedroom 75 m<sup>2</sup> in Amazon Residence, Pattaya

## **UNIT PARAMETERS:**

| UID                | FS-240031     |
|--------------------|---------------|
| quota              | foreign quota |
| type               | 2 bedroom     |
| size               | 75m²          |
| floor              | 6             |
| view               | pool view     |
| quality            | not chosen    |
| transfer fee payer | 50/50         |