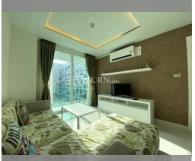

Condo for sale 2 bedroom 75 m<sup>2</sup> in Amazon Residence, Pattaya

## **UNIT PARAMETERS:**

| UID                | FS-240031     |
|--------------------|---------------|
| quota              | foreign quota |
| type               | 2 bedroom     |
| size               | 75m²          |
| floor              | 6             |
| view               | pool view     |
| quality            | not chosen    |
| transfer fee payer | 50/50         |