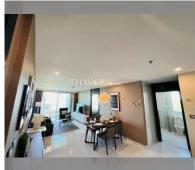

Condo for sale 2 bedroom 84 m<sup>2</sup> in Amari Residences, Pattaya

## **UNIT PARAMETERS:**

| UID                | FS-240030     |
|--------------------|---------------|
| quota              | foreign quota |
| type               | 2 bedroom     |
| size               | 84m²          |
| floor              | 18            |
| view               | sea view      |
| quality            | not chosen    |
| transfer fee payer | 50/50         |