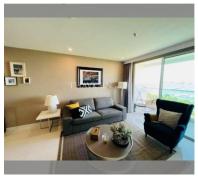

Condo for sale 2 bedroom 84 m<sup>2</sup> in Amari Residences, Pattaya

## **UNIT PARAMETERS:**

| UID                | FS-240030     |
|--------------------|---------------|
| quota              | foreign quota |
| type               | 2 bedroom     |
| size               | 84m²          |
| floor              | 18            |
| view               | sea view      |
| quality            | not chosen    |
| transfer fee payer | 50/50         |