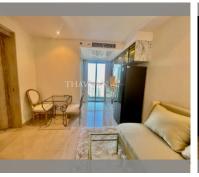

## UNIT PARAMETERS:

| UID                | FS-240026         |
|--------------------|-------------------|
| quota              | company ownership |
| type               | 1 bedroom         |
| size               | 29m <sup>2</sup>  |
| floor              | 20                |
| view               | city view         |
| quality            | not chosen        |
| transfer fee payer | 50/50             |

### PROJECT PARAMETERS:

| district    | Na Jomtien    |
|-------------|---------------|
| buildings   | 1             |
| floors      | 40            |
| built in    | 2022          |
| maintenance | ₿ 17,400/year |