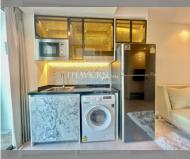

## UNIT PARAMETERS:

| UID                | FS-240026         |
|--------------------|-------------------|
| quota              | company ownership |
| type               | 1 bedroom         |
| size               | 29m <sup>2</sup>  |
| floor              | 20                |
| view               | city view         |
| quality            | not chosen        |
| transfer fee payer | 50/50             |

### PROJECT PARAMETERS:

| district    | Na Jomtien    |
|-------------|---------------|
| buildings   | 1             |
| floors      | 40            |
| built in    | 2022          |
| maintenance | ₿ 17,400/year |