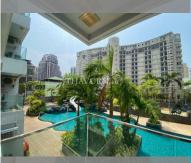

### FACILITIES:

General information: highrise, meters to beach: 400, minutes to beach: 5, underground parking, open parking. Swimming pool: swimming pool, kids pool, water slides, waterfall, sunbathing area. Chill zone: chill zone, garden, barbeque

areas.

Health zone: gym, sauna.

**Other:** reception, lobby, kids playgarden, CCTV, security.

details