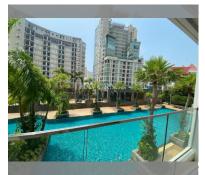

## UNIT PARAMETERS:

| UID                | FS-240025        |
|--------------------|------------------|
| quota              | foreign quota    |
| type               | 1 bedroom        |
| size               | 47m <sup>2</sup> |
| floor              | 2                |
| view               | pool view        |
| quality            | not chosen       |
| transfer fee payer | 50/50            |

### FACILITIES:

General information: highrise, meters to beach: 400, minutes to beach: 5, underground parking, open parking. Swimming pool: swimming pool, kids pool, water slides, waterfall, sunbathing area. Chill zone: chill zone, garden, barbeque