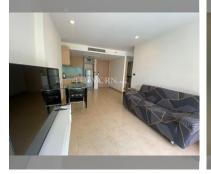

# THAVORN ASIA PROPERTY

Condo for sale 1 bedroom 47 m<sup>2</sup> in The Cliff, Pattaya

## UNIT PARAMETERS:

| UID                | FS-240025        |
|--------------------|------------------|
| quota              | foreign quota    |
| type               | 1 bedroom        |
| size               | 47m <sup>2</sup> |
| floor              | 2                |
| view               | pool view        |
| quality            | not chosen       |
| transfer fee payer | 50/50            |