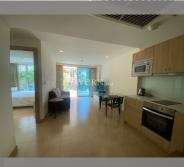

# THAVORN ASIA PROPERTY

Condo for sale 1 bedroom 47 m<sup>2</sup> in The Cliff, Pattaya

## UNIT PARAMETERS:

| UID                | FS-240025        |
|--------------------|------------------|
| quota              | foreign quota    |
| type               | 1 bedroom        |
| size               | 47m <sup>2</sup> |
| floor              | 2                |
| view               | pool view        |
| quality            | not chosen       |
| transfer fee payer | 50/50            |