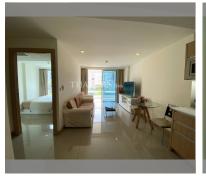

## **THAVORN ASIA PROPERTY**

Condo for sale 1 bedroom 47 m<sup>2</sup> in The Cliff, Pattaya

## UNIT PARAMETERS:

| UID                | FS-240024        |
|--------------------|------------------|
| quota              | foreign quota    |
| type               | 1 bedroom        |
| size               | 47m <sup>2</sup> |
| floor              | 3                |
| view               | pool view        |
| quality            | not chosen       |
| transfer fee payer | 50/50            |