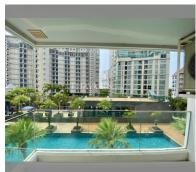

## UNIT PARAMETERS:

| UID                | FS-240024        |
|--------------------|------------------|
| quota              | foreign quota    |
| type               | 1 bedroom        |
| size               | 47m <sup>2</sup> |
| floor              | 3                |
| view               | pool view        |
| quality            | not chosen       |
| transfer fee payer | 50/50            |