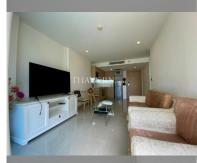

## UNIT PARAMETERS:

| UID                | FS-240024        |
|--------------------|------------------|
| quota              | foreign quota    |
| type               | 1 bedroom        |
| size               | 47m <sup>2</sup> |
| floor              | 3                |
| view               | pool view        |
| quality            | not chosen       |
| transfer fee payer | 50/50            |