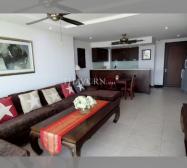

### UNIT PARAMETERS:

| UID                | FS-240021     |
|--------------------|---------------|
| quota              | foreign quota |
| type               | 1 bedroom     |
| size               | 80m²          |
| floor              | 28            |
| view               | sea view      |
| quality            | not chosen    |
| transfer fee payer | 50/50         |

#### PROJECT PARAMETERS:

| district  | Central Pattaya |
|-----------|-----------------|
| buildings | 2               |
| floors    | 29              |
| built in  | 2006            |