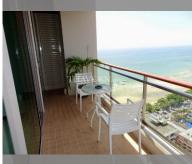

### UNIT PARAMETERS:

| UID                | FS-240021     |
|--------------------|---------------|
| quota              | foreign quota |
| type               | 1 bedroom     |
| size               | 80m²          |
| floor              | 28            |
| view               | sea view      |
| quality            | not chosen    |
| transfer fee payer | 50/50         |

### FACILITIES:

**General information:** highrise, meters to beach: 50, minutes to beach: 1, underground parking, covered parking.

Swimming pool: swimming pool, rooftop pool.

Chill zone: chill zone, garden.