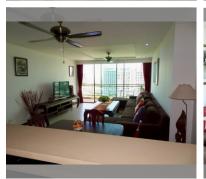

### UNIT PARAMETERS:

| UID                | FS-240021     |
|--------------------|---------------|
| quota              | foreign quota |
| type               | 1 bedroom     |
| size               | 80m²          |
| floor              | 28            |
| view               | sea view      |
| quality            | not chosen    |
| transfer fee payer | 50/50         |

#### PROJECT PARAMETERS:

| district  | Central Pattaya |
|-----------|-----------------|
| buildings | 2               |
| floors    | 29              |
| built in  | 2006            |