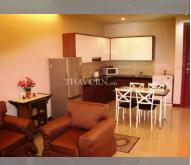

Condo for sale 1 bedroom 67 m<sup>2</sup> in Pattaya City Resort, Pattaya

## **UNIT PARAMETERS:**

| UID                | FS-240020     |
|--------------------|---------------|
| quota              | foreign quota |
| type               | 1 bedroom     |
| size               | 67m²          |
| floor              | 2             |
| view               | pool view     |
| quality            | not chosen    |
| transfer fee payer | 50/50         |