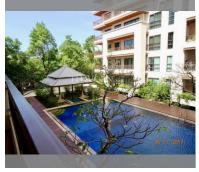

#### PROJECT PARAMETERS:

| district  | Central Pattaya |
|-----------|-----------------|
| buildings | 3               |
| floors    | 8               |
| built in  | 2010            |

### FACILITIES:

General information: lowrise, underground parking.

Swimming pool: swimming pool.

Chill zone: garden, rooftop chillout,

barbeque areas.

Health zone: gym.

**Other:** clubhouse, kids playgarden, CCTV, security.