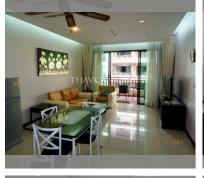

# THAVORN ASIA PROPERTY

Condo for sale 1 bedroom 67 m<sup>2</sup> in Pattaya City Resort, Pattaya

#### UNIT PARAMETERS:

| UID                | FS-240019        |
|--------------------|------------------|
| quota              | foreign quota    |
| type               | 1 bedroom        |
| size               | 67m <sup>2</sup> |
| floor              | 2                |
| view               | pool view        |
| quality            | not chosen       |
| transfer fee payer | 50/50            |