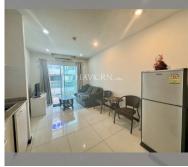

Condo for sale 1 bedroom 34 m<sup>2</sup> in Siam Oriental Elegance 2, Pattaya

## **UNIT PARAMETERS:**

| UID       | FS-240012         |
|-----------|-------------------|
| quota     | company ownership |
| type      | 1 bedroom         |
| size      | 34m <sup>2</sup>  |
| floor     | 7                 |
| view      | city view         |
| exclusive | on                |

## **FACILITIES:**

General information: lowrise, meters to beach: 500, minutes to beach: 10, pets are

allowed, covered parking.

Swimming pool: rooftop pool.

Chill zone: garden, rooftop chillout.

Other: CCTV, security, laundry.