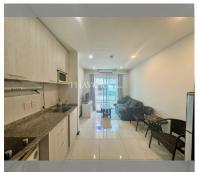

Condo for sale 1 bedroom 34 m<sup>2</sup> in Siam Oriental Elegance 2, Pattaya

## **UNIT PARAMETERS:**

| UID       | FS-240012         |
|-----------|-------------------|
| quota     | company ownership |
| type      | 1 bedroom         |
| size      | 34m <sup>2</sup>  |
| floor     | 7                 |
| view      | city view         |
| exclusive | on                |

## **FACILITIES:**

General information: lowrise, meters to beach: 500, minutes to beach: 10, pets are

allowed, covered parking.

Swimming pool: rooftop pool.

Chill zone: garden, rooftop chillout.

Other: CCTV, security, laundry.