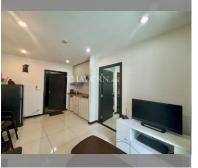

Condo for sale 1 bedroom 34 m<sup>2</sup> in Siam Oriental Elegance 2, Pattaya

## **UNIT PARAMETERS:**

| UID       | FS-240012         |
|-----------|-------------------|
| quota     | company ownership |
| type      | 1 bedroom         |
| size      | 34m <sup>2</sup>  |
| floor     | 7                 |
| view      | city view         |
| exclusive | on                |

## **FACILITIES:**

General information: lowrise, meters to beach: 500, minutes to beach: 10, pets are

allowed, covered parking.

Swimming pool: rooftop pool.

Chill zone: garden, rooftop chillout.

Other: CCTV, security, laundry.