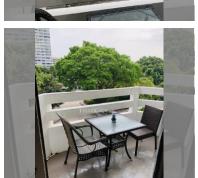

## **UNIT PARAMETERS:**

| UID                | FS-240011     |
|--------------------|---------------|
| quota              | foreign quota |
| type               | studio        |
| size               | 35m²          |
| floor              | 2             |
| view               | city view     |
| quality            | not chosen    |
| transfer fee payer | 50/50         |