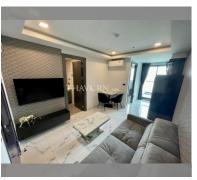

# **THAVORN ASIA PROPERTY**

Condo for sale 1 bedroom 38 m<sup>2</sup> in Arcadia Millennium Tower, Pattaya

### UNIT PARAMETERS:

| UID     | FS-240009         |
|---------|-------------------|
| quota   | company ownership |
| type    | 1 bedroom         |
| size    | 38m <sup>2</sup>  |
| floor   | 18                |
| view    | city view         |
| quality | not chosen        |