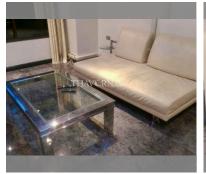

# **THAVORN ASIA PROPERTY**

Condo for sale 2 bedroom 128  $m^2$  in Jomtien Plaza Condotel, Pattaya

## UNIT PARAMETERS:

| UID                | FS-240007         |
|--------------------|-------------------|
| quota              | foreign quota     |
| type               | 2 bedroom         |
| size               | 128m <sup>2</sup> |
| floor              | 19                |
| view               | sea view          |
| quality            | not chosen        |
| transfer fee payer | On buyer          |