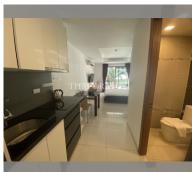

## **UNIT PARAMETERS:**

| UID                | FS-240005          |
|--------------------|--------------------|
| quota              | foreign quota      |
| type               | studio             |
| size               | 27.19m²            |
| floor              | 2                  |
| view               | garden view        |
| quality            | fair               |
| equipment          | furniture, kitchen |
|                    | appliances         |
| transfer fee payer | 50/50              |