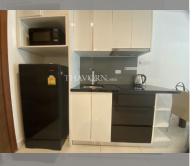

## **UNIT PARAMETERS:**

| UID                | FS-240005          |
|--------------------|--------------------|
| quota              | foreign quota      |
| type               | studio             |
| size               | 27.19m²            |
| floor              | 2                  |
| view               | garden view        |
| quality            | fair               |
| equipment          | furniture, kitchen |
|                    | appliances         |
| transfer fee payer | 50/50              |