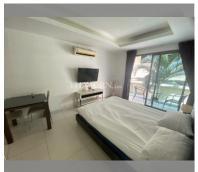

## **UNIT PARAMETERS:**

| UID                | FS-240005          |
|--------------------|--------------------|
| quota              | foreign quota      |
| type               | studio             |
| size               | 27.19m²            |
| floor              | 2                  |
| view               | garden view        |
| quality            | fair               |
| equipment          | furniture, kitchen |
|                    | appliances         |
| transfer fee payer | 50/50              |

## **FACILITIES:**

General information: boutique, meters to

beach: 350, minutes to beach: 5,

underground parking.

Swimming pool: rooftop pool.

Chill zone: garden.

Other: lobby, CCTV, security.