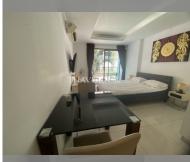

## **UNIT PARAMETERS:**

| UID                | FS-240005          |
|--------------------|--------------------|
| quota              | foreign quota      |
| type               | studio             |
| size               | 27.19m²            |
| floor              | 2                  |
| view               | garden view        |
| quality            | fair               |
| equipment          | furniture, kitchen |
|                    | appliances         |
| transfer fee payer | 50/50              |

## **FACILITIES:**

General information: boutique, meters to

beach: 350, minutes to beach: 5,

underground parking.

Swimming pool: rooftop pool.

Chill zone: garden.

Other: lobby, CCTV, security.