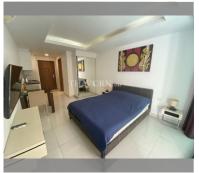

Condo for sale studio 27.52 m<sup>2</sup> in C View Residence Pattaya, Pattaya

## **UNIT PARAMETERS:**

| UID                | FS-240004           |
|--------------------|---------------------|
| quota              | foreign quota       |
| type               | studio              |
| size               | 27.52m <sup>2</sup> |
| floor              | 2                   |
| view               | garden view         |
| quality            | fair                |
| equipment          | furniture, kitchen  |
|                    | appliances          |
| transfer fee payer | 50/50               |