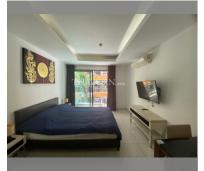

## **UNIT PARAMETERS:**

| UID                | FS-240004           |
|--------------------|---------------------|
| quota              | foreign quota       |
| type               | studio              |
| size               | 27.52m <sup>2</sup> |
| floor              | 2                   |
| view               | garden view         |
| quality            | fair                |
| equipment          | furniture, kitchen  |
|                    | appliances          |
| transfer fee payer | 50/50               |