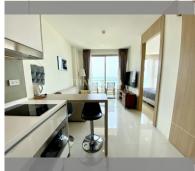

Condo for sale 1 bedroom 35 m<sup>2</sup> in The Riviera Jomtien, Pattaya

## **UNIT PARAMETERS:**

| UID            | FS-239996         |
|----------------|-------------------|
| quota          | company ownership |
| type           | 1 bedroom         |
| size           | 35m <sup>2</sup>  |
| floor          | 28                |
| view           | sea view          |
| quality        | excellent         |
| online viewing | on                |
| exclusive      | on                |