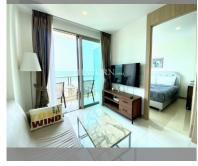

## **UNIT PARAMETERS:**

| UID            | FS-239996         |
|----------------|-------------------|
| quota          | company ownership |
| type           | 1 bedroom         |
| size           | 35m <sup>2</sup>  |
| floor          | 28                |
| view           | sea view          |
| quality        | excellent         |
| online viewing | on                |
| exclusive      | on                |