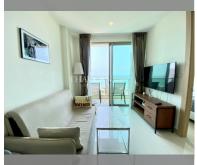

Condo for sale 1 bedroom 35 m<sup>2</sup> in The Riviera Jomtien, Pattaya

## **UNIT PARAMETERS:**

| UID            | FS-239996         |
|----------------|-------------------|
| quota          | company ownership |
| type           | 1 bedroom         |
| size           | 35m <sup>2</sup>  |
| floor          | 28                |
| view           | sea view          |
| quality        | excellent         |
| online viewing | on                |
| exclusive      | on                |