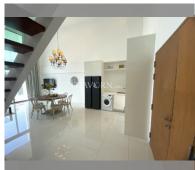

## **UNIT PARAMETERS:**

| UID                | FS-239995            |
|--------------------|----------------------|
| quota              | thai quota           |
| type               | 2 bedroom            |
| size               | 139m²                |
| floor              | 7                    |
| view               | city view            |
| quality            | good                 |
| equipment          | furniture, household |
|                    | appliances, kitchen  |
|                    | appliances           |
| transfer fee payer | Included all fees    |
|                    |                      |