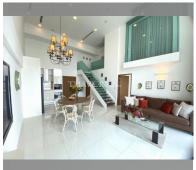

## **UNIT PARAMETERS:**

| UID                | FS-239995            |
|--------------------|----------------------|
| quota              | thai quota           |
| type               | 2 bedroom            |
| size               | 139m²                |
| floor              | 7                    |
| view               | city view            |
| quality            | good                 |
| equipment          | furniture, household |
|                    | appliances, kitchen  |
|                    | appliances           |
| transfer fee payer | Included all fees    |
|                    |                      |