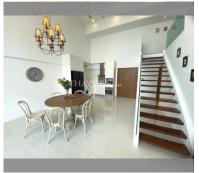

Condo for sale 2 bedroom 139  $\mathrm{m}^2$  in The Sanctuary, Pattaya

## **UNIT PARAMETERS:**

| UID                | FS-239995            |
|--------------------|----------------------|
| quota              | thai quota           |
| type               | 2 bedroom            |
| size               | 139m²                |
| floor              | 7                    |
| view               | city view            |
| quality            | good                 |
| equipment          | furniture, household |
|                    | appliances, kitchen  |
|                    | appliances           |
| transfer fee payer | Included all fees    |
|                    |                      |