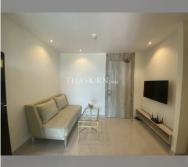

## UNIT PARAMETERS:

| UID       | FS-239994            |
|-----------|----------------------|
| quota     | company ownership    |
| type      | 1 bedroom            |
| size      | 29.68m <sup>2</sup>  |
| floor     | 20                   |
| view      | city view            |
| quality   | good                 |
| equipment | furniture, household |
|           | appliances, kitchen  |
|           | appliances           |