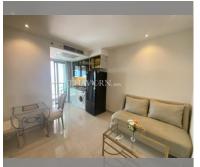

## UNIT PARAMETERS:

| UID       | FS-239994            |
|-----------|----------------------|
| quota     | company ownership    |
| type      | 1 bedroom            |
| size      | 29.68m <sup>2</sup>  |
| floor     | 20                   |
| view      | city view            |
| quality   | good                 |
| equipment | furniture, household |
|           | appliances, kitchen  |
|           | appliances           |