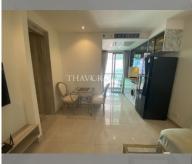

## UNIT PARAMETERS:

| UID       | FS-239994            |
|-----------|----------------------|
| quota     | company ownership    |
| type      | 1 bedroom            |
| size      | 29.68m <sup>2</sup>  |
| floor     | 20                   |
| view      | city view            |
| quality   | good                 |
| equipment | furniture, household |
|           | appliances, kitchen  |
|           | appliances           |