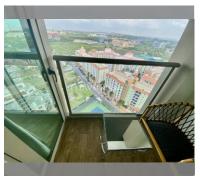

## UNIT PARAMETERS:

| UID       | FS-239994            |
|-----------|----------------------|
| quota     | company ownership    |
| type      | 1 bedroom            |
| size      | 29.68m <sup>2</sup>  |
| floor     | 20                   |
| view      | city view            |
| quality   | good                 |
| equipment | furniture, household |
|           | appliances, kitchen  |
|           | appliances           |

### FACILITIES:

General information: highrise, meters to beach: 500, minutes to beach: 5, pets are allowed, open parking, multy-level parking, covered parking.

Swimming pool: swimming pool, kids pool, rooftop pool, infinity view, water slides, waterfall, jacuzzi, sunbathing area. Chill zone: chill zone, garden, rooftop chillout.