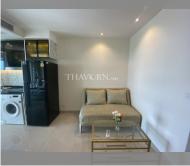

## UNIT PARAMETERS:

| UID       | FS-239994            |
|-----------|----------------------|
| quota     | company ownership    |
| type      | 1 bedroom            |
| size      | 29.68m <sup>2</sup>  |
| floor     | 20                   |
| view      | city view            |
| quality   | good                 |
| equipment | furniture, household |
|           | appliances, kitchen  |
|           | appliances           |