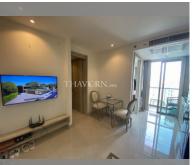

### UNIT PARAMETERS:

| UID       | FS-239993            |
|-----------|----------------------|
| quota     | company ownership    |
| type      | 1 bedroom            |
| size      | 29.68m <sup>2</sup>  |
| floor     | 11                   |
| view      | city view            |
| quality   | good                 |
| equipment | furniture, household |
|           | appliances, kitchen  |
|           | appliances           |