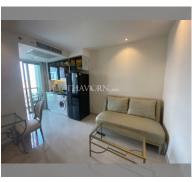

### UNIT PARAMETERS:

| UID       | FS-239993            |
|-----------|----------------------|
| quota     | company ownership    |
| type      | 1 bedroom            |
| size      | 29.68m <sup>2</sup>  |
| floor     | 11                   |
| view      | city view            |
| quality   | good                 |
| equipment | furniture, household |
|           | appliances, kitchen  |
|           | appliances           |