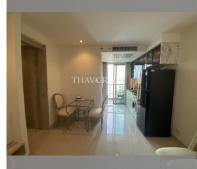

### UNIT PARAMETERS:

| UID       | FS-239993            |
|-----------|----------------------|
| quota     | company ownership    |
| type      | 1 bedroom            |
| size      | 29.68m <sup>2</sup>  |
| floor     | 11                   |
| view      | city view            |
| quality   | good                 |
| equipment | furniture, household |
|           | appliances, kitchen  |
|           | appliances           |