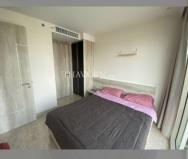

### UNIT PARAMETERS:

| UID       | FS-239993            |
|-----------|----------------------|
| quota     | company ownership    |
| type      | 1 bedroom            |
| size      | 29.68m <sup>2</sup>  |
| floor     | 11                   |
| view      | city view            |
| quality   | good                 |
| equipment | furniture, household |
|           | appliances, kitchen  |
|           | appliances           |

#### PROJECT PARAMETERS:

| district    | Na Jomtien    |
|-------------|---------------|
| buildings   | 1             |
| floors      | 40            |
| built in    | 2022          |
| maintenance | B 17,808/year |