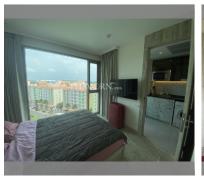

### UNIT PARAMETERS:

| UID       | FS-239993            |
|-----------|----------------------|
| quota     | company ownership    |
| type      | 1 bedroom            |
| size      | 29.68m <sup>2</sup>  |
| floor     | 11                   |
| view      | city view            |
| quality   | good                 |
| equipment | furniture, household |
|           | appliances, kitchen  |
|           | appliances           |

#### PROJECT PARAMETERS:

| district    | Na Jomtien    |
|-------------|---------------|
| buildings   | 1             |
| floors      | 40            |
| built in    | 2022          |
| maintenance | B 17,808/year |