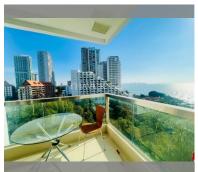

Condo for sale 2 bedroom 72 m<sup>2</sup> in Lumpini Ville Naklua - Wongamat, Pattaya

## **UNIT PARAMETERS:**

| UID                | FS-239990     |
|--------------------|---------------|
| quota              | foreign quota |
| type               | 2 bedroom     |
| size               | 72m²          |
| floor              | 9             |
| view               | sea view      |
| transfer cost      |               |
| transfer fee payer | 50/50         |
| additional cost    |               |