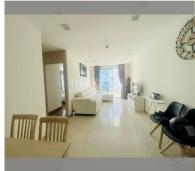

Condo for sale 2 bedroom 72 m<sup>2</sup> in Lumpini Ville Naklua - Wongamat, Pattaya

## **UNIT PARAMETERS:**

| UID                | FS-239990     |
|--------------------|---------------|
| quota              | foreign quota |
| type               | 2 bedroom     |
| size               | 72m²          |
| floor              | 9             |
| view               | sea view      |
| transfer cost      |               |
| transfer fee payer | 50/50         |
| additional cost    |               |