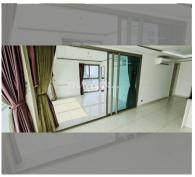

Condo for sale 2 bedroom 98 m<sup>2</sup> in Wongamat Tower, Pattaya

## **UNIT PARAMETERS:**

| UID                | FS-239932     |
|--------------------|---------------|
| quota              | foreign quota |
| type               | 2 bedroom     |
| size               | 98m²          |
| floor              | 23            |
| view               | sea view      |
| transfer fee payer | 50/50         |