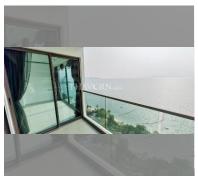

Condo for sale 2 bedroom 98 m<sup>2</sup> in Wongamat Tower, Pattaya

## **UNIT PARAMETERS:**

| UID                | FS-239932     |
|--------------------|---------------|
| quota              | foreign quota |
| type               | 2 bedroom     |
| size               | 98m²          |
| floor              | 23            |
| view               | sea view      |
| transfer fee payer | 50/50         |