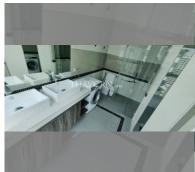

Condo for sale 2 bedroom 98 m<sup>2</sup> in Wongamat Tower, Pattaya

## **UNIT PARAMETERS:**

| UID                | FS-239932     |
|--------------------|---------------|
| quota              | foreign quota |
| type               | 2 bedroom     |
| size               | 98m²          |
| floor              | 23            |
| view               | sea view      |
| transfer fee payer | 50/50         |