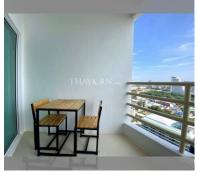

Condo for sale studio 48 m<sup>2</sup> in View Talay 8, Pattaya

## **UNIT PARAMETERS:**

| UID                | FS-239931     |
|--------------------|---------------|
| quota              | foreign quota |
| type               | studio        |
| size               | 48m²          |
| floor              | 20            |
| view               | sea view      |
| quality            | not chosen    |
| transfer fee payer | 50/50         |