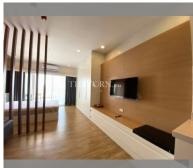

Condo for sale studio 48 m<sup>2</sup> in View Talay 8, Pattaya

## **B** 3,520,000

## **UNIT PARAMETERS:**

| UID                | FS-239931     |
|--------------------|---------------|
| quota              | foreign quota |
| type               | studio        |
| size               | 48m²          |
| floor              | 20            |
| view               | sea view      |
| quality            | not chosen    |
| transfer fee payer | 50/50         |

## PROJECT PARAMETERS:

| district  | Jomtien |
|-----------|---------|
| buildings | 1       |
| floors    | 30      |
| built in  | 2010    |

## **FACILITIES:**

General information: highrise, covered

parking.

Swimming pool: swimming pool.

Chill zone: garden. Health zone: gym.

Other: kids playgarden, CCTV, security.