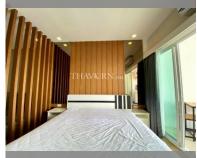

Condo for sale studio 48 m<sup>2</sup> in View Talay 8, Pattaya

## **B** 3,520,000

## **UNIT PARAMETERS:**

| UID                | FS-239931     |
|--------------------|---------------|
| quota              | foreign quota |
| type               | studio        |
| size               | 48m²          |
| floor              | 20            |
| view               | sea view      |
| quality            | not chosen    |
| transfer fee payer | 50/50         |

## PROJECT PARAMETERS:

| district  | Jomtien |
|-----------|---------|
| buildings | 1       |
| floors    | 30      |
| built in  | 2010    |

## **FACILITIES:**

General information: highrise, covered

parking.

Swimming pool: swimming pool.

Chill zone: garden. Health zone: gym.

Other: kids playgarden, CCTV, security.