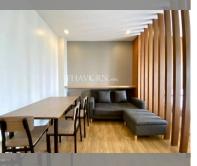

Condo for sale studio 48 m<sup>2</sup> in View Talay 8, Pattaya

## **B** 3,520,000

## **UNIT PARAMETERS:**

| UID                | FS-239931     |
|--------------------|---------------|
| quota              | foreign quota |
| type               | studio        |
| size               | 48m²          |
| floor              | 20            |
| view               | sea view      |
| quality            | not chosen    |
| transfer fee payer | 50/50         |

## PROJECT PARAMETERS:

| district  | Jomtien |
|-----------|---------|
| buildings | 1       |
| floors    | 30      |
| built in  | 2010    |

## **FACILITIES:**

General information: highrise, covered

parking.

Swimming pool: swimming pool.

Chill zone: garden. Health zone: gym.

Other: kids playgarden, CCTV, security.