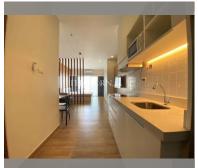

Condo for sale studio 48 m<sup>2</sup> in View Talay 8, Pattaya

## **B** 3,520,000

## **UNIT PARAMETERS:**

| UID                | FS-239931     |
|--------------------|---------------|
| quota              | foreign quota |
| type               | studio        |
| size               | 48m²          |
| floor              | 20            |
| view               | sea view      |
| quality            | not chosen    |
| transfer fee payer | 50/50         |

## PROJECT PARAMETERS:

| district  | Jomtien |
|-----------|---------|
| buildings | 1       |
| floors    | 30      |
| built in  | 2010    |

## **FACILITIES:**

General information: highrise, covered

parking.

Swimming pool: swimming pool.

Chill zone: garden. Health zone: gym.

Other: kids playgarden, CCTV, security.