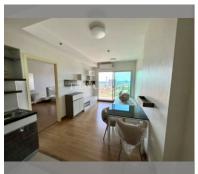

Condo for sale 1 bedroom 45 m<sup>2</sup> in Supalai Mare, Pattaya

## **UNIT PARAMETERS:**

| UID                | FS-239880     |
|--------------------|---------------|
| quota              | foreign quota |
| type               | 1 bedroom     |
| size               | 45m²          |
| floor              | 29            |
| view               | sea view      |
| transfer fee payer | 50/50         |