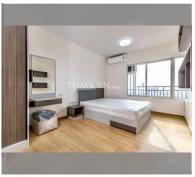

Condo for sale 1 bedroom 45 m<sup>2</sup> in Supalai Mare, Pattaya

## **UNIT PARAMETERS:**

| UID                | FS-239880     |
|--------------------|---------------|
| quota              | foreign quota |
| type               | 1 bedroom     |
| size               | 45m²          |
| floor              | 29            |
| view               | sea view      |
| transfer fee payer | 50/50         |