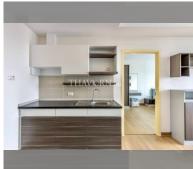

Condo for sale 1 bedroom 45 m<sup>2</sup> in Supalai Mare, Pattaya

## **UNIT PARAMETERS:**

| UID                | FS-239880     |
|--------------------|---------------|
| quota              | foreign quota |
| type               | 1 bedroom     |
| size               | 45m²          |
| floor              | 29            |
| view               | sea view      |
| transfer fee payer | 50/50         |