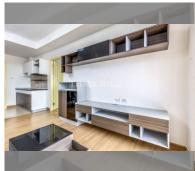

Condo for sale 1 bedroom 45 m<sup>2</sup> in Supalai Mare, Pattaya

## **UNIT PARAMETERS:**

| UID                | FS-239879     |
|--------------------|---------------|
| quota              | foreign quota |
| type               | 1 bedroom     |
| size               | 45m²          |
| floor              | 30            |
| view               | sea view      |
| transfer fee payer | 50/50         |