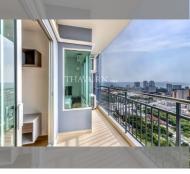

## **UNIT PARAMETERS:**

| UID                | FS-239879     |
|--------------------|---------------|
| quota              | foreign quota |
| type               | 1 bedroom     |
| size               | 45m²          |
| floor              | 30            |
| view               | sea view      |
| transfer fee payer | 50/50         |