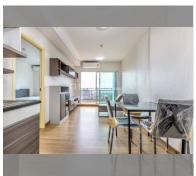

Condo for sale 1 bedroom 45 m<sup>2</sup> in Supalai Mare, Pattaya

## **UNIT PARAMETERS:**

| UID                | FS-239879     |
|--------------------|---------------|
| quota              | foreign quota |
| type               | 1 bedroom     |
| size               | 45m²          |
| floor              | 30            |
| view               | sea view      |
| transfer fee payer | 50/50         |