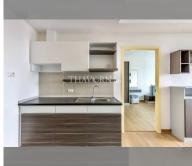

Condo for sale 1 bedroom 45 m<sup>2</sup> in Supalai Mare, Pattaya

## **UNIT PARAMETERS:**

| UID                | FS-239879     |
|--------------------|---------------|
| quota              | foreign quota |
| type               | 1 bedroom     |
| size               | 45m²          |
| floor              | 30            |
| view               | sea view      |
| transfer fee payer | 50/50         |