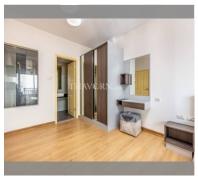

Condo for sale 1 bedroom 45 m<sup>2</sup> in Supalai Mare, Pattaya

## **UNIT PARAMETERS:**

| UID                | FS-239878           |
|--------------------|---------------------|
| quota              | foreign quota       |
| type               | 1 bedroom           |
| size               | 45m²                |
| floor              | 19                  |
| view               | city view           |
| quality            | not chosen          |
| transfer fee payer | Seller 50/ Buyer 50 |