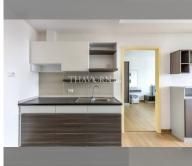

Condo for sale 1 bedroom 45 m<sup>2</sup> in Supalai Mare, Pattaya

## **UNIT PARAMETERS:**

| UID                | FS-239878           |
|--------------------|---------------------|
| quota              | foreign quota       |
| type               | 1 bedroom           |
| size               | 45m²                |
| floor              | 19                  |
| view               | city view           |
| quality            | not chosen          |
| transfer fee payer | Seller 50/ Buyer 50 |