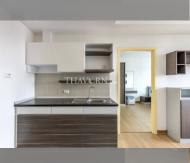

Condo for sale 1 bedroom 45 m<sup>2</sup> in Supalai Mare, Pattaya

## **UNIT PARAMETERS:**

| UID                | FS-239877     |
|--------------------|---------------|
| quota              | foreign quota |
| type               | 1 bedroom     |
| size               | 45m²          |
| floor              | 23            |
| view               | city view     |
| quality            | not chosen    |
| transfer fee payer | 50/50         |