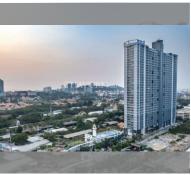

## **UNIT PARAMETERS:**

| UID                | FS-239877     |
|--------------------|---------------|
| quota              | foreign quota |
| type               | 1 bedroom     |
| size               | 45m²          |
| floor              | 23            |
| view               | city view     |
| quality            | not chosen    |
| transfer fee payer | 50/50         |

## **FACILITIES:**

General information: highrise, meters to beach: 600, minutes to beach: 8, open parking, multy-level parking, covered parking.

Swimming pool: swimming pool, kids pool,

waterfall.

Chill zone: chill zone, garden.