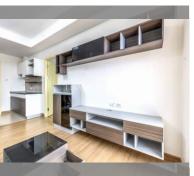

Condo for sale 1 bedroom 45 m<sup>2</sup> in Supalai Mare, Pattaya

## **UNIT PARAMETERS:**

| UID                | FS-239876     |
|--------------------|---------------|
| quota              | foreign quota |
| type               | 1 bedroom     |
| size               | 45m²          |
| floor              | 29            |
| view               | sea view      |
| transfer fee payer | 50/50         |