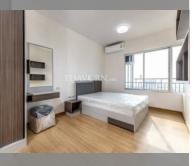

Condo for sale 1 bedroom 45 m<sup>2</sup> in Supalai Mare, Pattaya

## **UNIT PARAMETERS:**

| UID                | FS-239876     |
|--------------------|---------------|
| quota              | foreign quota |
| type               | 1 bedroom     |
| size               | 45m²          |
| floor              | 29            |
| view               | sea view      |
| transfer fee payer | 50/50         |