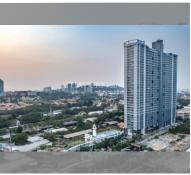

## **UNIT PARAMETERS:**

| UID                | FS-239876     |
|--------------------|---------------|
| quota              | foreign quota |
| type               | 1 bedroom     |
| size               | 45m²          |
| floor              | 29            |
| view               | sea view      |
| transfer fee payer | 50/50         |