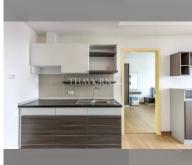

Condo for sale 1 bedroom 45 m<sup>2</sup> in Supalai Mare, Pattaya

## **UNIT PARAMETERS:**

| UID                | FS-239876     |
|--------------------|---------------|
| quota              | foreign quota |
| type               | 1 bedroom     |
| size               | 45m²          |
| floor              | 29            |
| view               | sea view      |
| transfer fee payer | 50/50         |