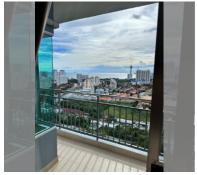

## **UNIT PARAMETERS:**

| UID                | FS-239875     |
|--------------------|---------------|
| quota              | foreign quota |
| type               | 1 bedroom     |
| size               | 45m²          |
| floor              | 30            |
| view               | sea view      |
| transfer fee payer | 50/50         |

## **FACILITIES:**

General information: highrise, meters to beach: 600, minutes to beach: 8, open parking, multy-level parking, covered parking.

**Swimming pool:** swimming pool, kids pool, waterfall.

Chill zone: chill zone, garden.