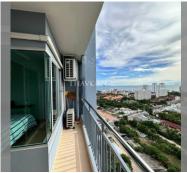

## **UNIT PARAMETERS:**

| UID                | FS-239875     |
|--------------------|---------------|
| quota              | foreign quota |
| type               | 1 bedroom     |
| size               | 45m²          |
| floor              | 30            |
| view               | sea view      |
| transfer fee payer | 50/50         |

## **FACILITIES:**

General information: highrise, meters to beach: 600, minutes to beach: 8, open parking, multy-level parking, covered parking.

**Swimming pool:** swimming pool, kids pool, waterfall.

Chill zone: chill zone, garden.