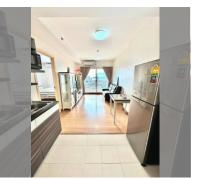

Condo for sale 1 bedroom 45 m<sup>2</sup> in Supalai Mare, Pattaya

## **UNIT PARAMETERS:**

| UID                | FS-239875     |
|--------------------|---------------|
| quota              | foreign quota |
| type               | 1 bedroom     |
| size               | 45m²          |
| floor              | 30            |
| view               | sea view      |
| transfer fee payer | 50/50         |