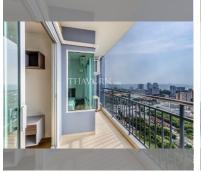

### UNIT PARAMETERS:

| UID                | FS-239874        |
|--------------------|------------------|
| quota              | foreign quota    |
| type               | 1 bedroom        |
| size               | 45m <sup>2</sup> |
| floor              | 28               |
| view               | sea view         |
| transfer fee payer | 50/50            |