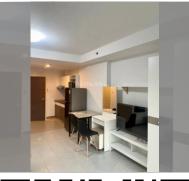

# THAVORN ASIA PROPERTY

Condo for sale studio 32 m<sup>2</sup> in Supalai Mare, Pattaya

## UNIT PARAMETERS:

| UID                | FS-239873        |
|--------------------|------------------|
| quota              | foreign quota    |
| type               | studio           |
| size               | 32m <sup>2</sup> |
| floor              | 20               |
| view               | sea view         |
| quality            | not chosen       |
| transfer fee payer | 50/50            |