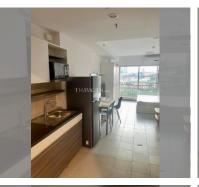

# THAVORN ASIA PROPERTY

Condo for sale studio 32 m<sup>2</sup> in Supalai Mare, Pattaya

## UNIT PARAMETERS:

| UID                | FS-239873        |
|--------------------|------------------|
| quota              | foreign quota    |
| type               | studio           |
| size               | 32m <sup>2</sup> |
| floor              | 20               |
| view               | sea view         |
| quality            | not chosen       |
| transfer fee payer | 50/50            |