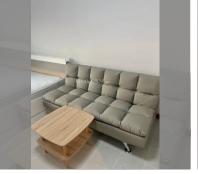

# THAVORN ASIA PROPERTY

Condo for sale studio 32 m<sup>2</sup> in Supalai Mare, Pattaya

## UNIT PARAMETERS:

| UID                | FS-239873        |
|--------------------|------------------|
| quota              | foreign quota    |
| type               | studio           |
| size               | 32m <sup>2</sup> |
| floor              | 20               |
| view               | sea view         |
| quality            | not chosen       |
| transfer fee payer | 50/50            |