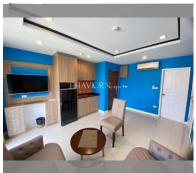

#### UNIT PARAMETERS:

| UID                | FS-239871                        |
|--------------------|----------------------------------|
| quota              | thai quota                       |
| type               | 2 bedroom                        |
| size               | 48m <sup>2</sup>                 |
| floor              | 4                                |
| view               | city view                        |
| quality            | good                             |
| equipment          | furniture, kitchen               |
|                    | appliances                       |
| transfer fee payer | 50/50                            |
| equipment          | furniture, kitcher<br>appliances |