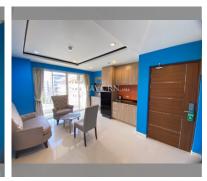

# **THAVORN ASIA PROPERTY**

Condo for sale 2 bedroom 48 m<sup>2</sup> in New Nordic Trend 4, Pattaya

#### UNIT PARAMETERS:

| UID                | FS-239871                        |
|--------------------|----------------------------------|
| quota              | thai quota                       |
| type               | 2 bedroom                        |
| size               | 48m <sup>2</sup>                 |
| floor              | 4                                |
| view               | city view                        |
| quality            | good                             |
| equipment          | furniture, kitchen               |
|                    | appliances                       |
| transfer fee payer | 50/50                            |
| equipment          | furniture, kitcher<br>appliances |