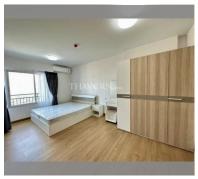

Condo for sale 1 bedroom 45 m<sup>2</sup> in Supalai Mare, Pattaya

## **UNIT PARAMETERS:**

| UID                | FS-239870     |
|--------------------|---------------|
| quota              | foreign quota |
| type               | 1 bedroom     |
| size               | 45m²          |
| floor              | 24            |
| view               | city view     |
| transfer fee payer | 50/50         |