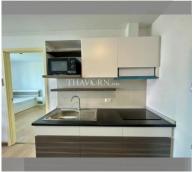

Condo for sale 1 bedroom 45 m<sup>2</sup> in Supalai Mare, Pattaya

## **UNIT PARAMETERS:**

| UID                | FS-239870     |
|--------------------|---------------|
| quota              | foreign quota |
| type               | 1 bedroom     |
| size               | 45m²          |
| floor              | 24            |
| view               | city view     |
| transfer fee payer | 50/50         |