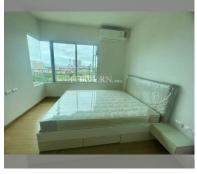

Condo for sale 1 bedroom 45 m<sup>2</sup> in Supalai Mare, Pattaya

## **UNIT PARAMETERS:**

| UID                | FS-239869     |
|--------------------|---------------|
| quota              | foreign quota |
| type               | 1 bedroom     |
| size               | 45m²          |
| floor              | 14            |
| view               | sea view      |
| transfer fee payer | 50/50         |