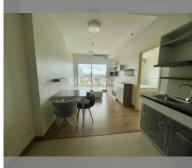

| FS-239869     |
|--------------------|---------------|
| quota              | foreign quota |
| type               | 1 bedroom     |
| size               | 45m²          |
| floor              | 14            |
| view               | sea view      |
| transfer fee payer | 50/50         |



| district    | Thepprasit    |
|-------------|---------------|
| buildings   | 1             |
| floors      | 35            |
| built in    | 2016          |
| maintenance | ₿ 16,200/year |

## **FACILITIES:**

General information: highrise, meters to beach: 600, minutes to beach: 8, open parking, multy-level parking, covered parking.

**Swimming pool:** swimming pool, kids pool, waterfall.

Chill zone: chill zone, garden.

Health zone: gym.

Other: lobby, CCTV, security, laundry.