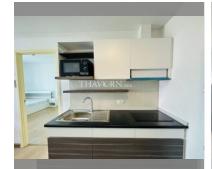

# **THAVORN ASIA PROPERTY**

Condo for sale 1 bedroom 45 m<sup>2</sup> in Supalai Mare, Pattaya

## UNIT PARAMETERS:

| UID                | FS-239866           |
|--------------------|---------------------|
| quota              | foreign quota       |
| type               | 1 bedroom           |
| size               | 45m <sup>2</sup>    |
| floor              | 22                  |
| view               | city view           |
| quality            | not chosen          |
| transfer fee payer | Seller 50/ Buyer 50 |