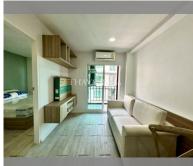

Condo for sale 1 bedroom 25 m<sup>2</sup> in S-Fifty Condominium, Pattaya

## **UNIT PARAMETERS:**

| UID                | FS-239857     |
|--------------------|---------------|
| quota              | foreign quota |
| type               | 1 bedroom     |
| size               | 25m²          |
| floor              | 7             |
| view               | pool view     |
| transfer cost      |               |
| transfer fee payer | 50/50         |
| additional cost    |               |