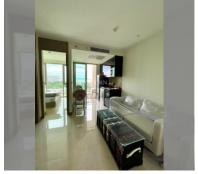

## **UNIT PARAMETERS:**

| UID                | FS-239848     |
|--------------------|---------------|
| quota              | foreign quota |
| type               | 1 bedroom     |
| size               | 30m²          |
| floor              | 10            |
| view               | sea view      |
| transfer fee payer | 50/50         |