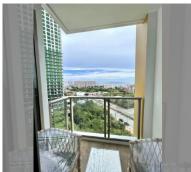

## **UNIT PARAMETERS:**

| UID                | FS-239848     |
|--------------------|---------------|
| quota              | foreign quota |
| type               | 1 bedroom     |
| size               | 30m²          |
| floor              | 10            |
| view               | sea view      |
| transfer fee payer | 50/50         |