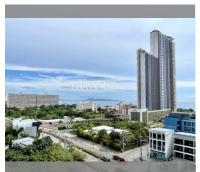

## **UNIT PARAMETERS:**

| UID                | FS-239848     |
|--------------------|---------------|
| quota              | foreign quota |
| type               | 1 bedroom     |
| size               | 30m²          |
| floor              | 10            |
| view               | sea view      |
| transfer fee payer | 50/50         |

| district  | Jomtien |
|-----------|---------|
| buildings | 1       |
| floors    | 43      |
| built in  | 2022    |

## **FACILITIES:**

General information: highrise, meters to beach: 100, minutes to beach: 10, pets are allowed, open parking, multy-level parking. Swimming pool: swimming pool, kids pool, rooftop pool, infinity view, jacuzzi, pool bar, sunbathing area.