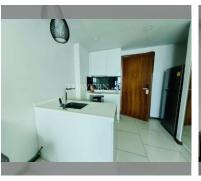

### UNIT PARAMETERS:

| UID                | FS-239846           |
|--------------------|---------------------|
| quota              | foreign quota       |
| type               | 1 bedroom           |
| size               | 41m <sup>2</sup>    |
| floor              | 21                  |
| view               | sea view            |
| quality            | not chosen          |
| transfer fee payer | Seller 50/ Buyer 50 |