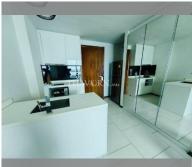

### UNIT PARAMETERS:

| UID                | FS-239846           |
|--------------------|---------------------|
| quota              | foreign quota       |
| type               | 1 bedroom           |
| size               | 41m <sup>2</sup>    |
| floor              | 21                  |
| view               | sea view            |
| quality            | not chosen          |
| transfer fee payer | Seller 50/ Buyer 50 |