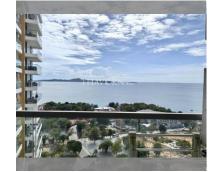

### UNIT PARAMETERS:

| UID                | FS-239846           |
|--------------------|---------------------|
| quota              | foreign quota       |
| type               | 1 bedroom           |
| size               | 41m <sup>2</sup>    |
| floor              | 21                  |
| view               | sea view            |
| quality            | not chosen          |
| transfer fee payer | Seller 50/ Buyer 50 |