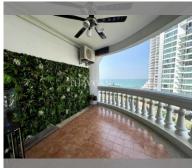

## **UNIT PARAMETERS:**

| UID                | FS-239840     |
|--------------------|---------------|
| quota              | foreign quota |
| type               | 2 bedroom     |
| size               | 110m²         |
| floor              | 5             |
| view               | sea view      |
| quality            | not chosen    |
| transfer fee payer | 50/50         |