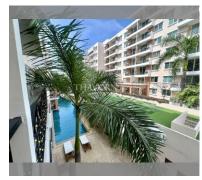

## **UNIT PARAMETERS:**

| UID                | FS-239838           |
|--------------------|---------------------|
| quota              | foreign quota       |
| type               | 1 bedroom           |
| size               | 34.35m <sup>2</sup> |
| floor              | 3                   |
| view               | pool view           |
| quality            | not chosen          |
| transfer fee payer | 50/50               |