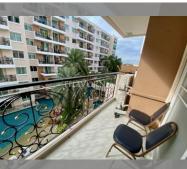

#### UNIT PARAMETERS:

| UID                | FS-239837           |
|--------------------|---------------------|
| quota              | foreign quota       |
| type               | 1 bedroom           |
| size               | 34.35m <sup>2</sup> |
| floor              | 4                   |
| view               | pool view           |
| transfer fee payer | 50/50               |

#### FACILITIES:

**General information:** resort, underground parking.

Swimming pool: swimming pool, kids pool. Chill zone: chill zone, garden.

Health zone: gym.

**Other:** lobby, kids playgarden, CCTV, security, minimart.