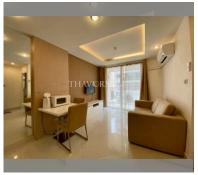

#### UNIT PARAMETERS:

| UID                | FS-239837           |
|--------------------|---------------------|
| quota              | foreign quota       |
| type               | 1 bedroom           |
| size               | 34.35m <sup>2</sup> |
| floor              | 4                   |
| view               | pool view           |
| transfer fee payer | 50/50               |