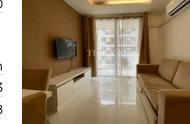

#### UNIT PARAMETERS:

| UID                | FS-239837           |
|--------------------|---------------------|
| quota              | foreign quota       |
| type               | 1 bedroom           |
| size               | 34.35m <sup>2</sup> |
| floor              | 4                   |
| view               | pool view           |
| transfer fee payer | 50/50               |