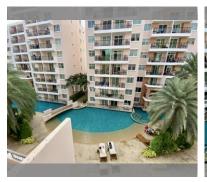

### PROJECT PARAMETERS:

| district    | Jomtien      |
|-------------|--------------|
| buildings   | 3            |
| floors      | 8            |
| built in    | 2012         |
| maintenance | ₿14,427/year |

#### FACILITIES:

**General information:** resort, underground parking.

Swimming pool: swimming pool, kids pool. Chill zone: chill zone, garden.

Health zone: gym.

**Other:** lobby, kids playgarden, CCTV, security, minimart.