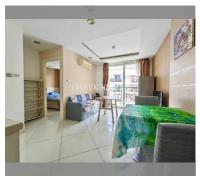

Condo for sale 1 bedroom 34 m<sup>2</sup> in Paradise Park, Pattaya

## UNIT PARAMETERS:

| UID                | FS-239830     |
|--------------------|---------------|
| quota              | foreign quota |
| type               | 1 bedroom     |
| size               | 34m²          |
| floor              | 7             |
| view               | pool view     |
| transfer fee payer | 50/50         |