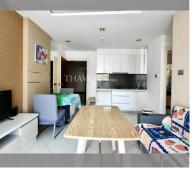

Condo for sale 1 bedroom 34 m<sup>2</sup> in Paradise Park, Pattaya

## UNIT PARAMETERS:

| UID                | FS-239830     |
|--------------------|---------------|
| quota              | foreign quota |
| type               | 1 bedroom     |
| size               | 34m²          |
| floor              | 7             |
| view               | pool view     |
| transfer fee payer | 50/50         |