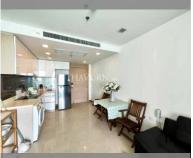

Condo for sale 1 bedroom 34 m<sup>2</sup> in The Panora Pattaya, Pattaya

## **UNIT PARAMETERS:**

| UID                | FS-239829     |
|--------------------|---------------|
| quota              | foreign quota |
| type               | 1 bedroom     |
| size               | 34m²          |
| floor              | 10            |
| view               | sea view      |
| transfer cost      |               |
| transfer fee payer | 50/50         |
| additional cost    |               |
|                    |               |