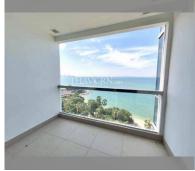

## **UNIT PARAMETERS:**

| UID                | FS-239829     |
|--------------------|---------------|
| quota              | foreign quota |
| type               | 1 bedroom     |
| size               | 34m²          |
| floor              | 10            |
| view               | sea view      |
| transfer cost      |               |
| transfer fee payer | 50/50         |
| additional cost    |               |
|                    |               |

## **FACILITIES:**

General information: highrise, meters to beach: 250, minutes to beach: 1, multy-level parking.

**Swimming pool:** swimming pool, infinity view.

Chill zone: garden.

Health zone: gym, sauna.