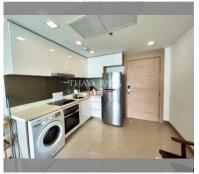

Condo for sale 1 bedroom 34 m<sup>2</sup> in The Panora Pattaya, Pattaya

## **UNIT PARAMETERS:**

| UID                | FS-239829     |
|--------------------|---------------|
| quota              | foreign quota |
| type               | 1 bedroom     |
| size               | 34m²          |
| floor              | 10            |
| view               | sea view      |
| transfer cost      |               |
| transfer fee payer | 50/50         |
| additional cost    |               |
|                    |               |