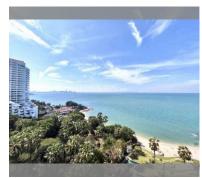

## **UNIT PARAMETERS:**

| UID                | FS-239829     |
|--------------------|---------------|
| quota              | foreign quota |
| type               | 1 bedroom     |
| size               | 34m²          |
| floor              | 10            |
| view               | sea view      |
| transfer cost      |               |
| transfer fee payer | 50/50         |
| additional cost    |               |
|                    |               |

## **FACILITIES:**

General information: highrise, meters to beach: 250, minutes to beach: 1, multy-level parking.

**Swimming pool:** swimming pool, infinity view.

Chill zone: garden.

Health zone: gym, sauna.