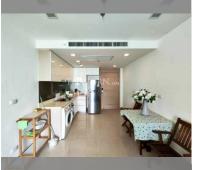

Condo for sale 1 bedroom 34 m<sup>2</sup> in The Panora Pattaya, Pattaya

## **UNIT PARAMETERS:**

| UID                | FS-239829     |
|--------------------|---------------|
| quota              | foreign quota |
| type               | 1 bedroom     |
| size               | 34m²          |
| floor              | 10            |
| view               | sea view      |
| transfer cost      |               |
| transfer fee payer | 50/50         |
| additional cost    |               |
|                    |               |