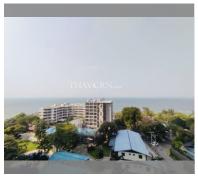

## **UNIT PARAMETERS:**

| UID                | FS-239827     |
|--------------------|---------------|
| quota              | foreign quota |
| type               | 1 bedroom     |
| size               | 33m²          |
| floor              | 11            |
| view               | sea view      |
| quality            | not chosen    |
| transfer fee payer | 50/50         |

## **FACILITIES:**

General information: highrise, meters to beach: 50, minutes to beach: 1, open parking, multy-level parking, covered parking.

**Swimming pool:** swimming pool, kids pool, infinity view, water slides, waterfall, jacuzzi, pool bar.