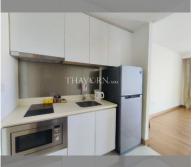

Condo for sale 1 bedroom 33 m<sup>2</sup> in The Palm Wongamat, Pattaya

## **UNIT PARAMETERS:**

| UID                | FS-239827     |
|--------------------|---------------|
| quota              | foreign quota |
| type               | 1 bedroom     |
| size               | 33m²          |
| floor              | 11            |
| view               | sea view      |
| quality            | not chosen    |
| transfer fee payer | 50/50         |