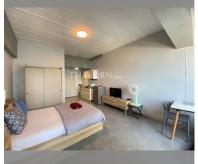

# **THAVORN ASIA PROPERTY**

Condo for sale studio 31.23 m<sup>2</sup> in Thiantong Condotel, Pattaya

## UNIT PARAMETERS:

| UID                | FS-239825            |
|--------------------|----------------------|
| quota              | foreign quota        |
| type               | studio               |
| size               | 31.23m <sup>2</sup>  |
| floor              | 15                   |
| view               | sea view             |
| quality            | fair                 |
| equipment          | furniture, household |
|                    | appliances, kitchen  |
|                    | appliances           |
| transfer fee payer | 50/50                |