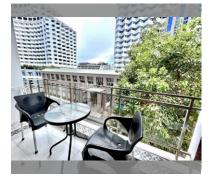

# **THAVORN ASIA PROPERTY**

Condo for sale studio 32.36 m<sup>2</sup> in Neo Condominium, Pattaya

## UNIT PARAMETERS:

| UID                | FS-239816           |
|--------------------|---------------------|
| quota              | foreign quota       |
| type               | studio              |
| size               | 32.36m <sup>2</sup> |
| floor              | 5                   |
| view               | city view           |
| quality            | not chosen          |
| transfer fee payer | 50/50               |

### PROJECT PARAMETERS:

| district    | Jomtien       |
|-------------|---------------|
| buildings   | 2             |
| floors      | 6             |
| built in    | 2011          |
| maintenance | ß 11,650/year |