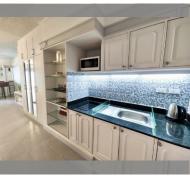

Condo for sale studio 45 m<sup>2</sup> in Markland, Pattaya

## **UNIT PARAMETERS:**

| UID                | FS-239814     |
|--------------------|---------------|
| quota              | foreign quota |
| type               | studio        |
| size               | 45m²          |
| floor              | 12            |
| view               | sea view      |
| quality            | not chosen    |
| transfer fee payer | 50/50         |