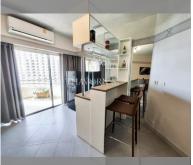

Condo for sale studio 45 m<sup>2</sup> in Markland, Pattaya

## **UNIT PARAMETERS:**

| UID                | FS-239814     |
|--------------------|---------------|
| quota              | foreign quota |
| type               | studio        |
| size               | 45m²          |
| floor              | 12            |
| view               | sea view      |
| quality            | not chosen    |
| transfer fee payer | 50/50         |