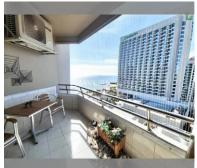

Condo for sale studio 45 m<sup>2</sup> in Markland, Pattaya

## **UNIT PARAMETERS:**

| UID                | FS-239814     |
|--------------------|---------------|
| quota              | foreign quota |
| type               | studio        |
| size               | 45m²          |
| floor              | 12            |
| view               | sea view      |
| quality            | not chosen    |
| transfer fee payer | 50/50         |

| district    | Central Pattaya |  |
|-------------|-----------------|--|
| buildings   | 1               |  |
| floors      | 27              |  |
| built in    | 1993            |  |
| maintenance | B 13,500/year   |  |