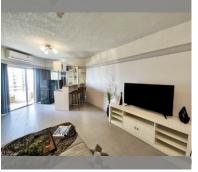

Condo for sale studio 45 m<sup>2</sup> in Markland, Pattaya

## **UNIT PARAMETERS:**

| UID                | FS-239814     |
|--------------------|---------------|
| quota              | foreign quota |
| type               | studio        |
| size               | 45m²          |
| floor              | 12            |
| view               | sea view      |
| quality            | not chosen    |
| transfer fee payer | 50/50         |