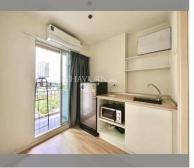

Condo for sale 1 bedroom 22 m<sup>2</sup> in Lumpini Ville Naklua - Wongamat, Pattaya

## **UNIT PARAMETERS:**

| UID                | FS-239811     |
|--------------------|---------------|
| quota              | foreign quota |
| type               | 1 bedroom     |
| size               | 22m²          |
| floor              | 7             |
| view               | city view     |
| quality            | not chosen    |
| transfer fee payer | 50/50         |
|                    |               |