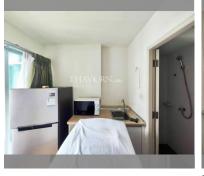

#### UNIT PARAMETERS:

| UID                | FS-239809        |
|--------------------|------------------|
| quota              | foreign quota    |
| type               | 1 bedroom        |
| size               | 23m <sup>2</sup> |
| floor              | 27               |
| view               | sea view         |
| transfer fee payer | 50/50            |