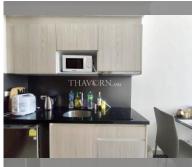

Condo for sale studio 26 m<sup>2</sup> in Laguna Beach Resort 2, Pattaya

## **UNIT PARAMETERS:**

| UID                | FS-239804     |
|--------------------|---------------|
| quota              | foreign quota |
| type               | studio        |
| size               | 26m²          |
| floor              | 7             |
| view               | city view     |
| quality            | not chosen    |
| transfer fee payer | 50/50         |