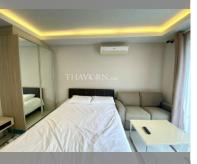

Condo for sale studio 26 m<sup>2</sup> in Laguna Beach Resort, Pattaya

## **UNIT PARAMETERS:**

| UID                | FS-239803     |
|--------------------|---------------|
| quota              | foreign quota |
| type               | studio        |
| size               | 26m²          |
| floor              | 1             |
| view               | city view     |
| transfer cost      |               |
| transfer fee payer | 50/50         |
| additional cost    |               |