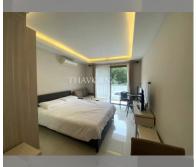

Condo for sale studio 26 m<sup>2</sup> in Laguna Beach Resort, Pattaya

## **UNIT PARAMETERS:**

| UID                | FS-239803     |
|--------------------|---------------|
| quota              | foreign quota |
| type               | studio        |
| size               | 26m²          |
| floor              | 1             |
| view               | city view     |
| transfer cost      |               |
| transfer fee payer | 50/50         |
| additional cost    |               |