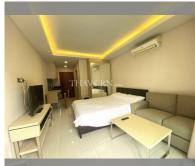

Condo for sale studio 26 m<sup>2</sup> in Laguna Beach Resort, Pattaya

## **UNIT PARAMETERS:**

| UID                | FS-239803     |
|--------------------|---------------|
| quota              | foreign quota |
| type               | studio        |
| size               | 26m²          |
| floor              | 1             |
| view               | city view     |
| transfer cost      |               |
| transfer fee payer | 50/50         |
| additional cost    |               |