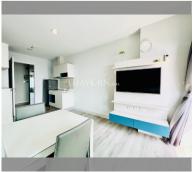

Condo for sale 1 bedroom 35.45 m<sup>2</sup> in Centric Sea, Pattaya

## **UNIT PARAMETERS:**

| UID                | FS-239797           |
|--------------------|---------------------|
| quota              | foreign quota       |
| type               | 1 bedroom           |
| size               | 35.45m <sup>2</sup> |
| floor              | 32                  |
| view               | sea view            |
| transfer cost      | 160000              |
| transfer fee payer | 50/50               |
| additional cost    |                     |
|                    |                     |