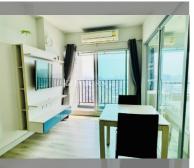

Condo for sale 1 bedroom 35.45 m<sup>2</sup> in Centric Sea, Pattaya

## **UNIT PARAMETERS:**

| UID                | FS-239797           |
|--------------------|---------------------|
| quota              | foreign quota       |
| type               | 1 bedroom           |
| size               | 35.45m <sup>2</sup> |
| floor              | 32                  |
| view               | sea view            |
| transfer cost      | 160000              |
| transfer fee payer | 50/50               |
| additional cost    |                     |
|                    |                     |