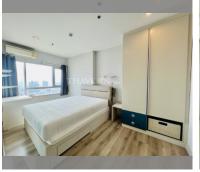

Condo for sale 1 bedroom 35.45 m<sup>2</sup> in Centric Sea, Pattaya

## **UNIT PARAMETERS:**

| UID                | FS-239797           |
|--------------------|---------------------|
| quota              | foreign quota       |
| type               | 1 bedroom           |
| size               | 35.45m <sup>2</sup> |
| floor              | 32                  |
| view               | sea view            |
| transfer cost      | 160000              |
| transfer fee payer | 50/50               |
| additional cost    |                     |
|                    |                     |