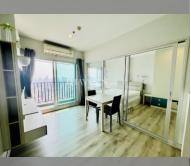

Condo for sale 1 bedroom 35.45 m<sup>2</sup> in Centric Sea, Pattaya

## **UNIT PARAMETERS:**

| UID                | FS-239797           |
|--------------------|---------------------|
| quota              | foreign quota       |
| type               | 1 bedroom           |
| size               | 35.45m <sup>2</sup> |
| floor              | 32                  |
| view               | sea view            |
| transfer cost      | 160000              |
| transfer fee payer | 50/50               |
| additional cost    |                     |
|                    |                     |