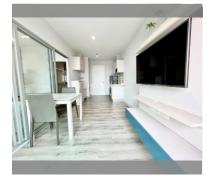

Condo for sale 1 bedroom 35.45 m<sup>2</sup> in Centric Sea, Pattaya

## **UNIT PARAMETERS:**

| UID                | FS-239797           |
|--------------------|---------------------|
| quota              | foreign quota       |
| type               | 1 bedroom           |
| size               | 35.45m <sup>2</sup> |
| floor              | 32                  |
| view               | sea view            |
| transfer cost      | 160000              |
| transfer fee payer | 50/50               |
| additional cost    |                     |
|                    |                     |